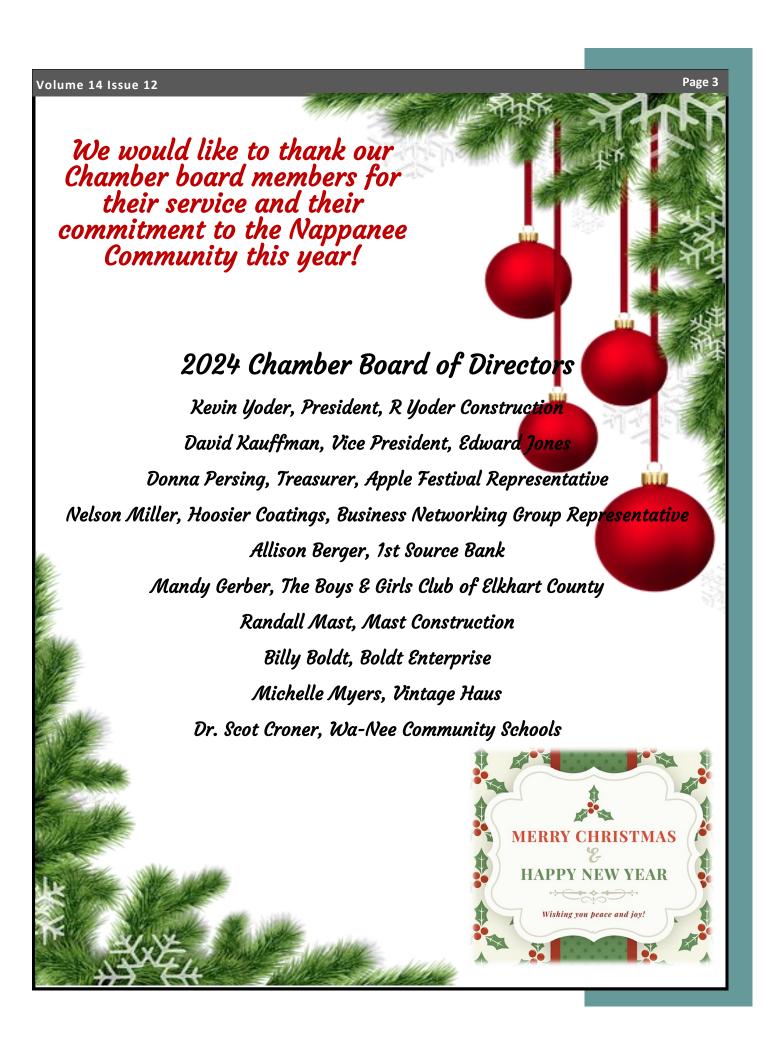

testing.

Culligan Water





### WHAT CHRISTMAS IS ALL ABOUT

And there were in the same country shepherds abiding in the field, keeping watch over their flock by night.

And, lo, the angel of the Lord came upon them, and the glory of the Lord shone round about them: and they were sore afraid. And the angel said unto them, Fear not: for, behold, I bring you good tidings of great joy, which shall be to all people. For unto you is born this day in the city of David a Savior, which is Christ the Lord.

And this [shall be] a sign unto you; Ye shall find the babe wrapped in swaddling clothes, lying in a manger. And suddenly there was with the angel a multitude of the heavenly host praising God, and saying, Glory to God in the highest, and on earth peace, good will toward men.

LUKE 2:8-14





## O Christmas Tree Witten by: Phil Wickham From: Phil Wickham "Hallelujah! It's Christmas!

O Christmas tree, O Christmas tree, we wrap our lights around you.
O Christmas tree, O Christmas tree, ribbons of red upon you.

To point to Him who brought us light, and tell of His great sacrifice. O Christmas tree, O Christmas tree you tell the greatest story.

O Christmas tree, O Christmas tree, your leaves are so unchanging.
A symbol of the faithful love of Him who died to save me.
Remind my heart to stop and say a thankful prayer on Christmas day.

O Christmas tree, O Christmas tree, you tell the greatest story.

O Christmas tree, O Christmas tree tell us again your story.
Of shepherd boys and angel voice proclaiming Heaven's glory.
Joy to the world goodwill to men the child is born in Beth